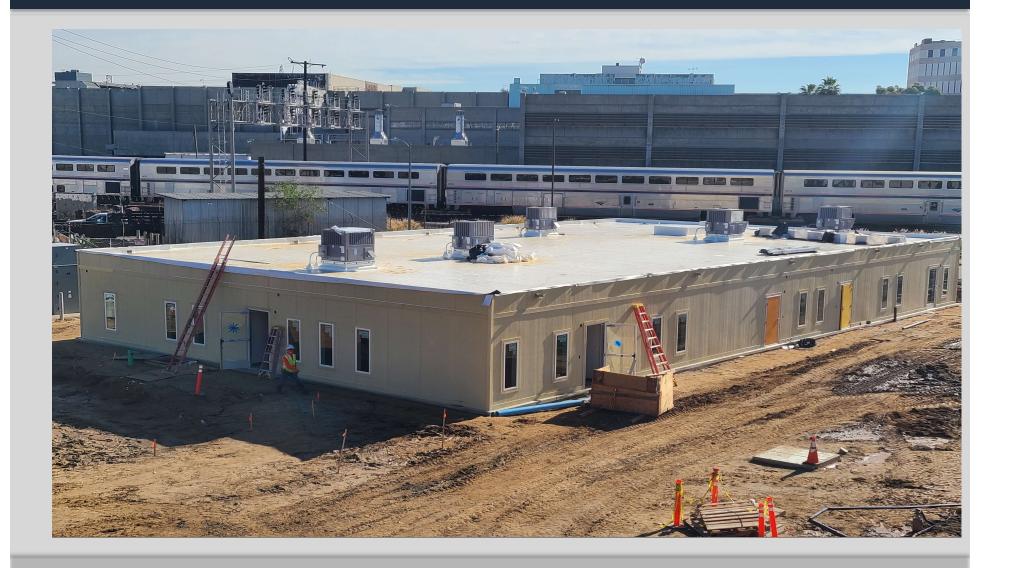

### LAC+USC

Restorative Care Village Permanent Supportive Housing

### **Restorative Care Village Vivienda de** apoyo permanente

Lynn Katano, Fernanda Palacios and Matt Lust, Los Angeles County Development Authority

# **Site Characteristics**

- Site owned by the County of Los Angeles (located in City of Los Angeles)
- Four parcels ~ 2.3 acres (100,268 sf)
- Triangular shape bounded by Alhambra Avenue, Mission Road, and Griffin Avenue
- Contains four structures associated with LAC+USC Medical Center (three medical research buildings and a Child Care Center)
- Historical uses include manufacturing and industrial - Phase II underway to determine if environmental remediation is required
- EIR for LAC+USC Medical Campus identifies site as workforce housing