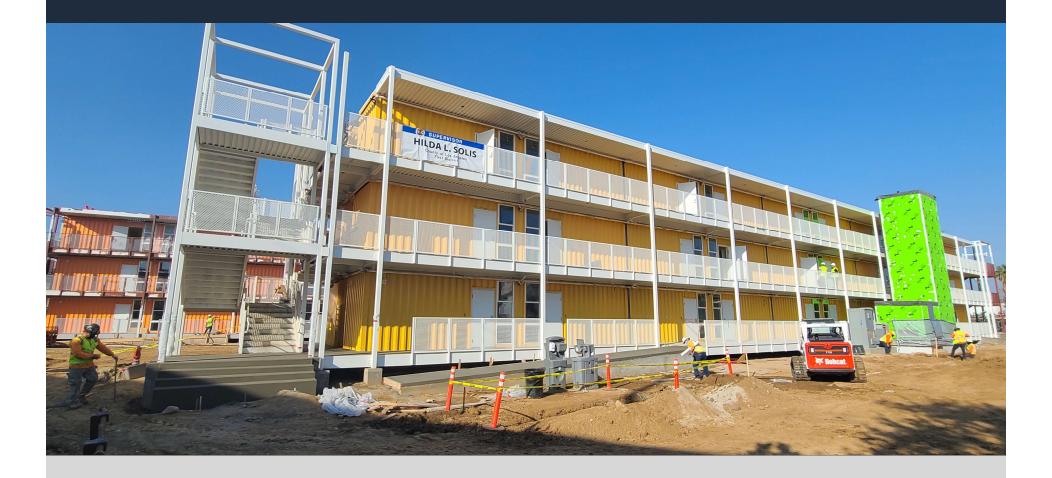

# **Site Characteristics**

- Site owned by the County of Los Angeles (located in City of Los Angeles)
- Four parcels ~ 2.3 acres (100,268 sf)
- Triangular shape bounded by Alhambra Avenue, Mission Road, and Griffin Avenue
- Contains four structures associated with LAC+USC Medical Center (three medical research buildings and a Child Care Center)
- Historical uses include manufacturing and industrial - Phase II underway to determine if environmental remediation is required
- EIR for LAC+USC Medical Campus identifies site as workforce housing