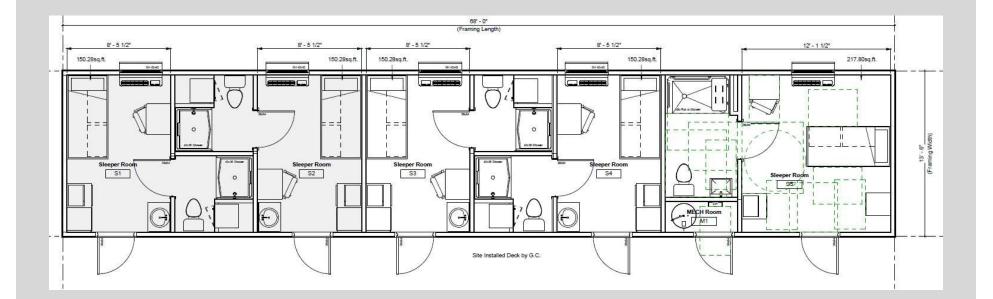

# **Site Characteristics**

- Site owned by the County of Los Angeles (located in City of Los Angeles)
- Four parcels ~ 2.3 acres (100,268 sf)
- Triangular shape bounded by Alhambra Avenue, Mission Road, and Griffin Avenue
- Contains four structures associated with LAC+USC Medical Center (three medical research buildings and a Child Care Center)
- Historical uses include manufacturing and industrial - Phase II underway to determine if environmental remediation is required
- EIR for LAC+USC Medical Campus identifies site as workforce housing

# **RFP Objectives**

- Solicit qualified developer to construct and operate a permanent supportive/affordable housing project that will serve homeless populations who would qualify under the No Place Like Home (NPLH) Program
- Project may also serve:
  - Homeless veterans
  - General special needs populations
  - Low-income seniors and families
- RFP will award NPLH Program funding and Section 8 Project-Based Vouchers for rental assistance