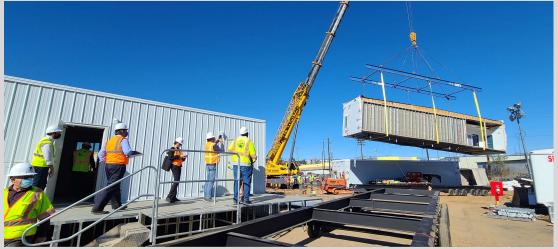

# **Site Characteristics**

- Site owned by the County of Los Angeles (located in City of Los Angeles)
- Four parcels ~ 2.3 acres (100,268 sf)
- Triangular shape bounded by Alhambra Avenue, Mission Road, and Griffin Avenue
- Contains four structures associated with LAC+USC Medical Center (three medical research buildings and a Child Care Center)
- Historical uses include manufacturing and industrial - Phase II underway to determine if environmental remediation is required
- EIR for LAC+USC Medical Campus identifies site as workforce housing