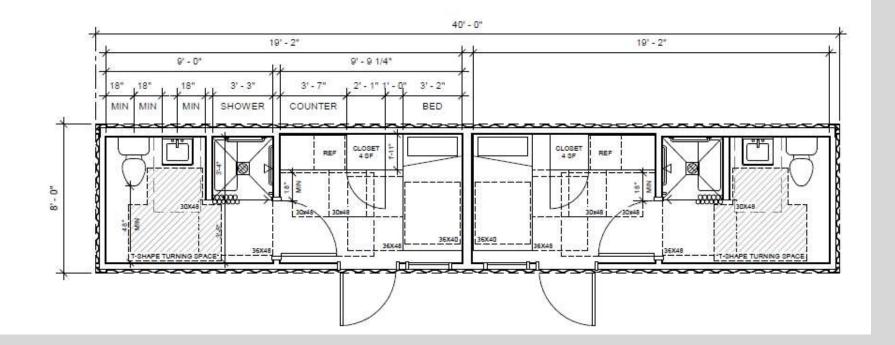

# **Site Characteristics**

- Site owned by the County of Los Angeles (located in City of Los Angeles)
- Four parcels ~ 2.3 acres (100,268 sf)
- Triangular shape bounded by Alhambra Avenue, Mission Road, and Griffin Avenue
- Contains four structures associated with LAC+USC Medical Center (three medical research buildings and a Child Care Center)
- Historical uses include manufacturing and industrial - Phase II underway to determine if environmental remediation is required
- EIR for LAC+USC Medical Campus identifies site as workforce housing

# **RFP Objectives**

- Solicit qualified developer to construct and operate a permanent supportive/affordable housing project that will serve homeless populations who would qualify under the No Place Like Home (NPLH) Program
- Project may also serve:
  - Homeless veterans
  - General special needs populations
  - Low-income seniors and families
- RFP will award NPLH Program funding and Section 8 Project-Based Vouchers for rental assistance