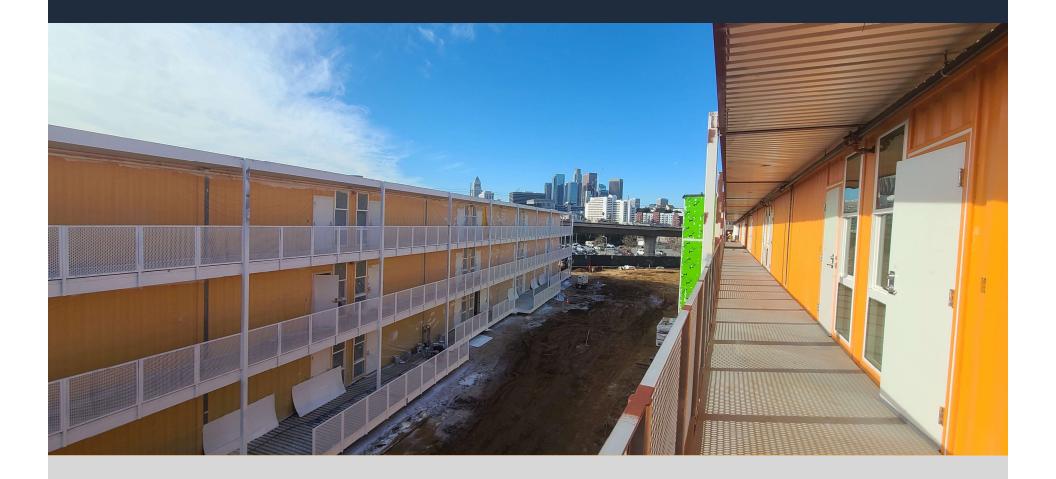

# **Site Characteristics**

- Site owned by the County of Los Angeles (located in City of Los Angeles)
- Four parcels ~ 2.3 acres (100,268 sf)
- Triangular shape bounded by Alhambra Avenue, Mission Road, and Griffin Avenue
- Contains four structures associated with LAC+USC Medical Center (three medical research buildings and a Child Care Center)
- Historical uses include manufacturing and industrial - Phase II underway to determine if environmental remediation is required
- EIR for LAC+USC Medical Campus identifies site as workforce housing