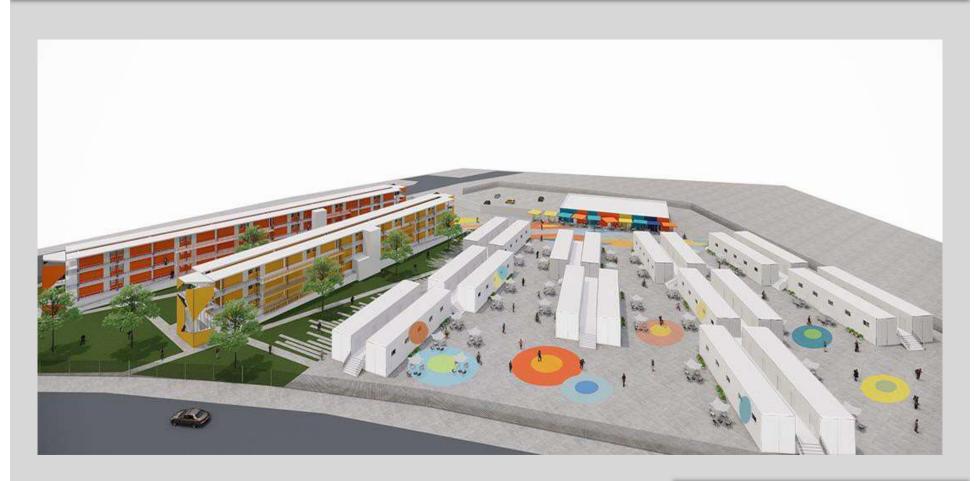

# **Site Characteristics**

- Site owned by the County of Los Angeles (located in City of Los Angeles)
- Four parcels ~ 2.3 acres (100,268 sf)
- Triangular shape bounded by Alhambra Avenue, Mission Road, and Griffin Avenue
- Contains four structures associated with LAC+USC Medical Center (three medical research buildings and a Child Care Center)
- Historical uses include manufacturing and industrial - Phase II underway to determine if environmental remediation is required
- EIR for LAC+USC Medical Campus identifies site as workforce housing