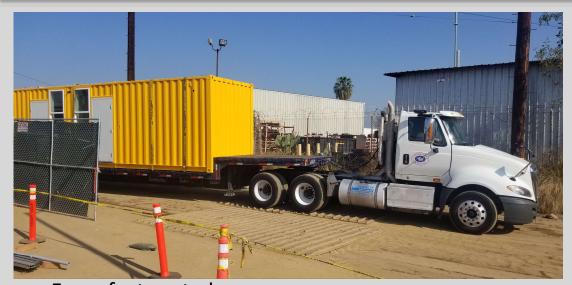

# **Site Characteristics**

- Site owned by the County of Los Angeles (located in City of Los Angeles)
- Four parcels ~ 2.3 acres (100,268 sf)
- Triangular shape bounded by Alhambra Avenue, Mission Road, and Griffin Avenue
- Contains four structures associated with LAC+USC Medical Center (three medical research buildings and a Child Care Center)
- Historical uses include manufacturing and industrial - Phase II underway to determine if environmental remediation is required
- EIR for LAC+USC Medical Campus identifies site as workforce housing