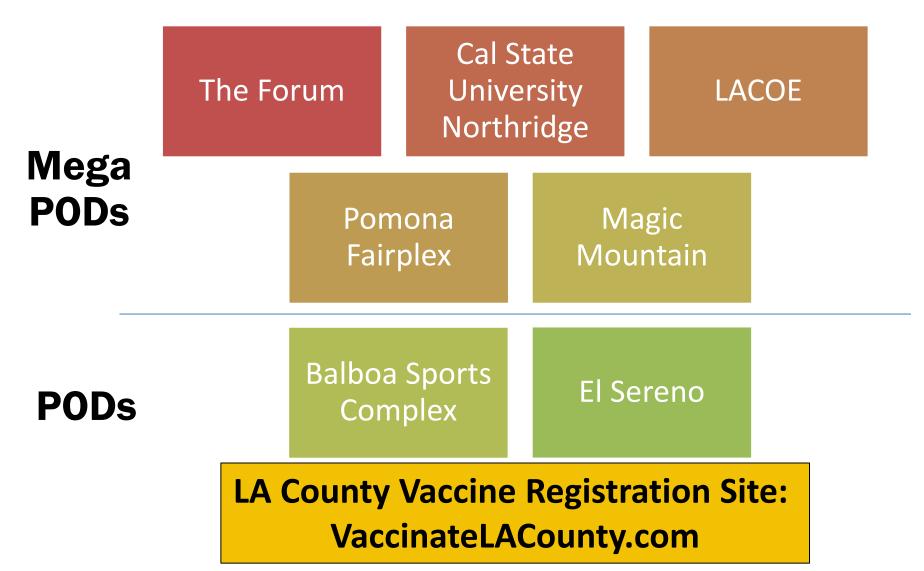

#### **Current Vaccination Sites**

- Point of Dispensing Sites (PODS)
  - o L.A. City Fire Department PODS
  - LAC Public Health PODS & Mega-PODS
- Community Clinics & Hospitals
- Pharmacies

#### **LA County Vaccination Sites**

### Mega PODs

| Now<br>Vaccinating                                  | Capacity                                            | Barrier                                                | Staff/Volunteers                         |
|-----------------------------------------------------|-----------------------------------------------------|--------------------------------------------------------|------------------------------------------|
| <ul> <li>2,400 people a<br/>day per site</li> </ul> | <ul> <li>4,000 people a<br/>day per site</li> </ul> | <ul> <li>Limited and<br/>unknown<br/>supply</li> </ul> | <ul> <li>Approx.<br/>1000/day</li> </ul> |