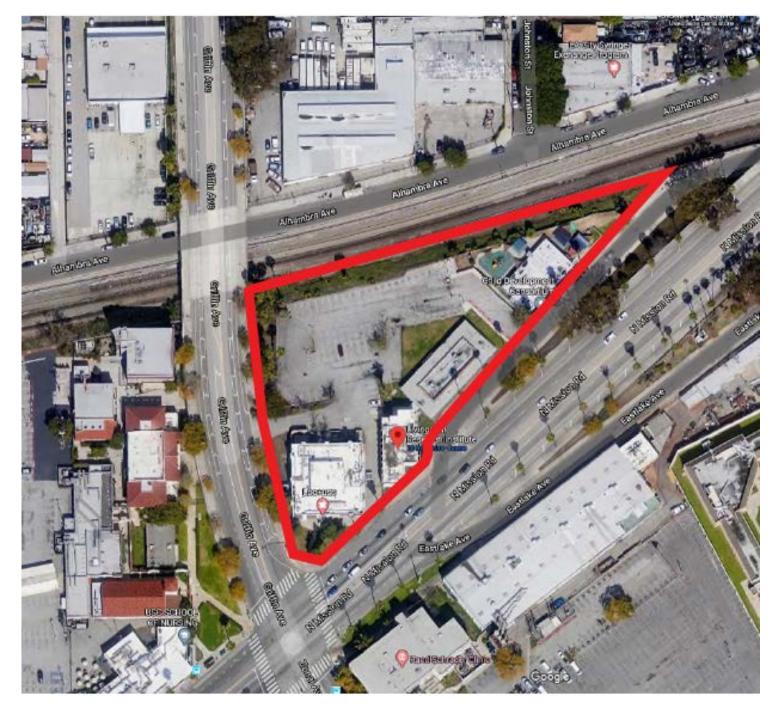

# **Site Characteristics**

- Site owned by the County of Los Angeles (located in City of Los Angeles)
- Four parcels ~ 2.3 acres (100,268 sf)
- Triangular shape bounded by Alhambra Avenue, Mission Road, and Griffin Avenue
- Contains four structures associated with LAC+USC Medical Center (three medical research buildings and a Child Care Center)
- Historical uses include manufacturing and industrial - Phase II underway to determine if environmental remediation is required
- EIR for LAC+USC Medical Campus identifies site as workforce housing